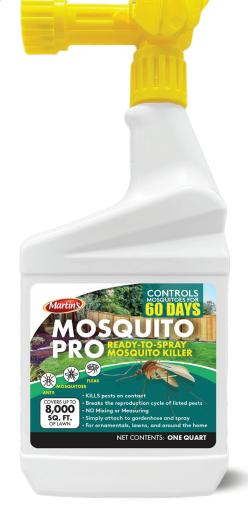

## **Product Features:**

- Control mosquitoes for 60 DAYS.
- Kills 700 pests.
- Covers up to 8,000 square feet of lawn.
- Includes ingredients that breaks the life-cycle of pests.
- For ornamentals, lawns, and around the home.