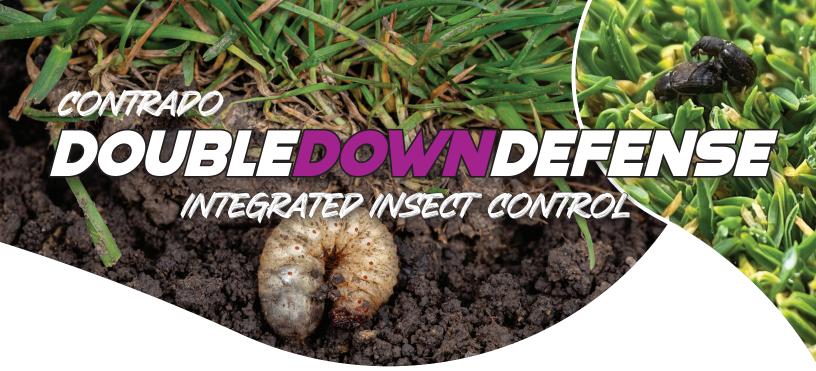

Contrado, powered by chlorantraniliprole, delivers systemic and broad-spectrum control of pests like white grubs, caterpillars, and billbugs, making it ideal for early-season use. When paired with **Suprado**, they provide overlapping protection and a comprehensive, proactive solution for key turf pests on golf course greens, tees and fairways.