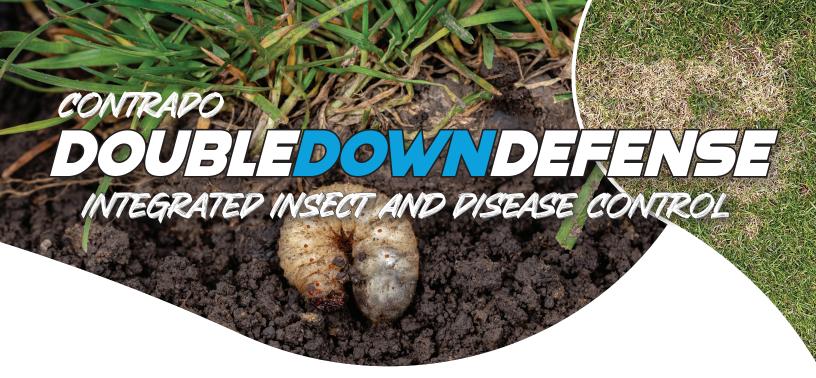

quali-pro.com quali-pro.com

Contrado, powered by chlorantraniliprole, delivers systemic and broad-spectrum control of pests like white grubs, caterpillars, and billbugs, making it ideal for early-season use. When paired with **ENCLAYE**, they provide protection and a comprehensive, proactive solution for key turf pests and diseases on golf course greens, tees and fairways.