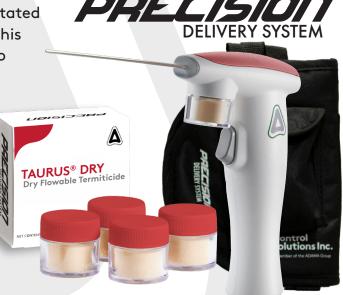

**TERMITE & PEST** 

CONTROL

602-881-5343

30

LIC. 9071

- ELETON EN

Anthony has been a participant in the Taurus Dry Field Test for the last two months. He has been very impressed with the results he is seeing out in the field with real customers. He is using Taurus Dry with the Precision Delivery System (PDS) 3-4 times per week.

He is most satisfied with the freedom the PDS gives him to move safely up and down ladders as he places Taurus Dry in crack and crevices. "I love the functionality of using the PDS to

do one-handed treatments. I hold the PDS in one hand and hold onto the ladder with the other hand," stated Anthony. Safety is key to Anthony as he provides his customers with termite control services. "I'm also

impressed with the holster that comes in the starter kit. With the adjustable Velcro, it is easy to retrieve and store the PDS as you move up and down the ladder. There is no need to set the PDS down," commented Anthony. This not only saves Anthony time, but his customers have also commented on how the PDS creates a professional image.