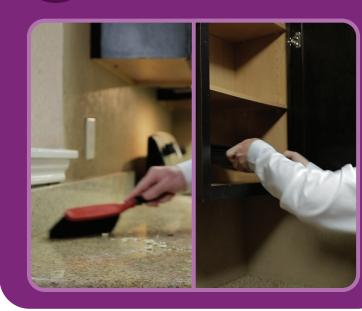

TREAT: Apply to cracks and crevices in cabinetry.

CAUTION: For electric equipment use plastic straw, do not use metal straw.

Fore more information about labels, SDS, howto-videos, and may more resources.