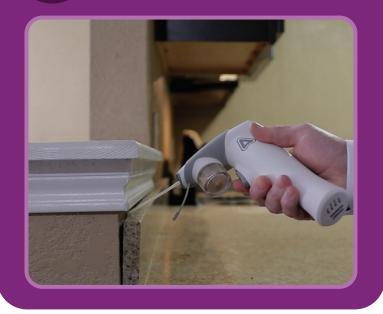

TREAT: Apply to cracks and crevices in cabinetry.

CAUTION: For electric equipment use plastic straw, do not use metal straw.

Fore more information about labels, SDS, howto-videos, and may more resources.