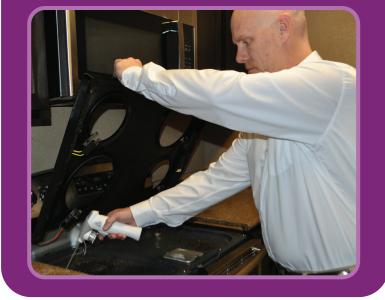

**TREAT:** Apply to voids and crevices around stoves.

**TREAT:** Apply to gaskets and crevices around dishwashers.

**TREAT:** Apply to cracks and crevices around ovens.

**USE CARE:** Unplug refrigerators before treating motor housings.