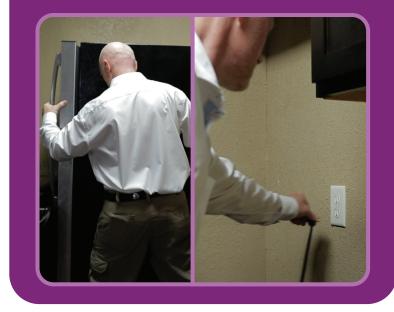

**TREAT:** Apply to voids and crevices around stoves.

**TREAT:** Apply to gaskets and crevices around dishwashers.

**TREAT:** Apply to cracks and crevices around ovens.

**USE CARE:** Unplug refrigerators before treating motor housings.

TREAT: Apply to cracks and crevices in cabinetry.

CAUTION: For electric equipment use plastic straw, do not use metal straw.

Fore more information about labels, SDS, howto-videos, and may more resources.