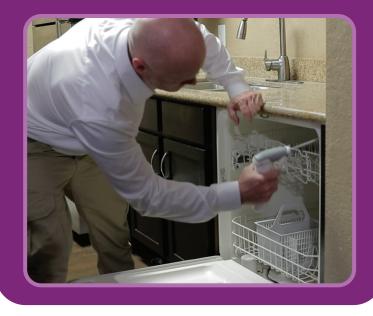

**TREAT:** Apply to voids and crevices around stoves.

**TREAT:** Apply to gaskets and crevices around dishwashers.

**TREAT:** Apply to cracks and crevices around ovens.

**USE CARE:** Unplug refrigerators before treating motor housings.