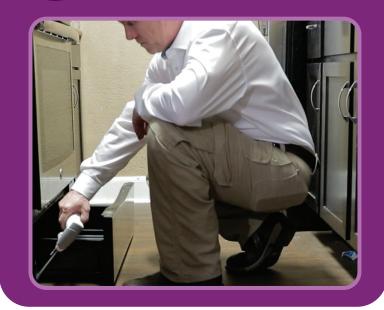

**TREAT:** Apply to voids and crevices around stoves.

**TREAT:** Apply to gaskets and crevices around dishwashers.

**TREAT:** Apply to cracks and crevices around ovens.

**USE CARE:** Unplug refrigerators before treating motor housings.