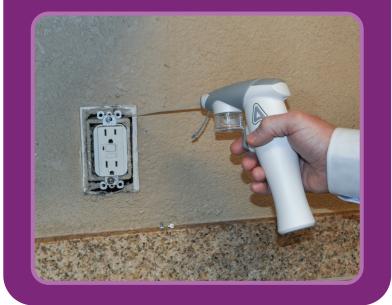

TREAT: Apply to cracks and crevices in cabinetry.

CAUTION: For electric equipment use plastic straw, do not use metal straw.

Fore more information about labels, SDS, howto-videos, and may more resources.