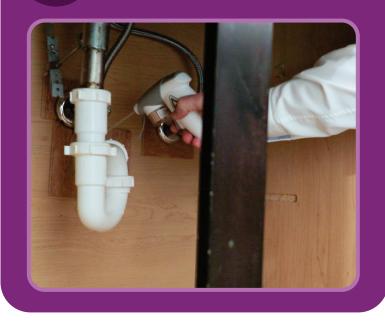

TREAT: Apply to pipe chases around sinks and toilets.

**TREAT**: Apply deep into voids.