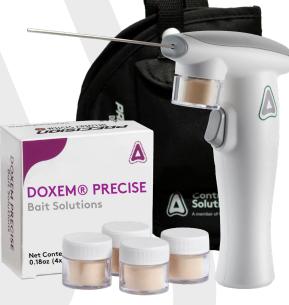

discreetly to ensure that customers' concerns are our concerns," says Vaughn.

Vaughn's technology and engineering background led him to try out Control Solution Inc's revolutionary new technology for cockroach control. Doxem Precise is a dry flowable bait formulation that is non-staining, longlasting, and easy to apply. It is specially designed to flow through the Precision Delivery System (PDS), penetrating deep into cracks, crevices, and voids where pests live and breed.