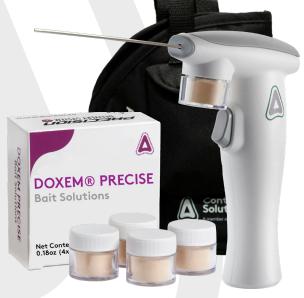

**BLU PEST SOLUTIONS, LLC** 

"We love the look of the PDS. Customers cringe when they see you bringing out a large tank sprayer. It makes them worry about their families and pets. Bringing out the PDS makes them less alarmed. It's a great talking point about how the industry is moving forward. We love being the company with the cutting edge techology!"

> -Troy Brown, Owner/Operator BLU Pest Solutions Dayton, OH

Brown describes himself as a techie and fondly admits that he is an early-

adapter when it comes to new technology, especially in the Professional Pest Control Industry, which he loves. So when the Precision Delivery System (PDS) launched, he had to have it. He has been very pleased, he thinks he has every "new" gadget out in the last few years. Often times, they end up in storage because they stop working or are difficult to use. Not the PDS, it works just as intended, is compact and looks professional. Brown says, "The PDS aligns with our branding, to be different and more technologically savvy. We added it to our rotation of products in a senior high-rise and it did a great job." He especially likes the "surgical" way it applies Doxem® Precise, the dry flowable product that is used with PDS.